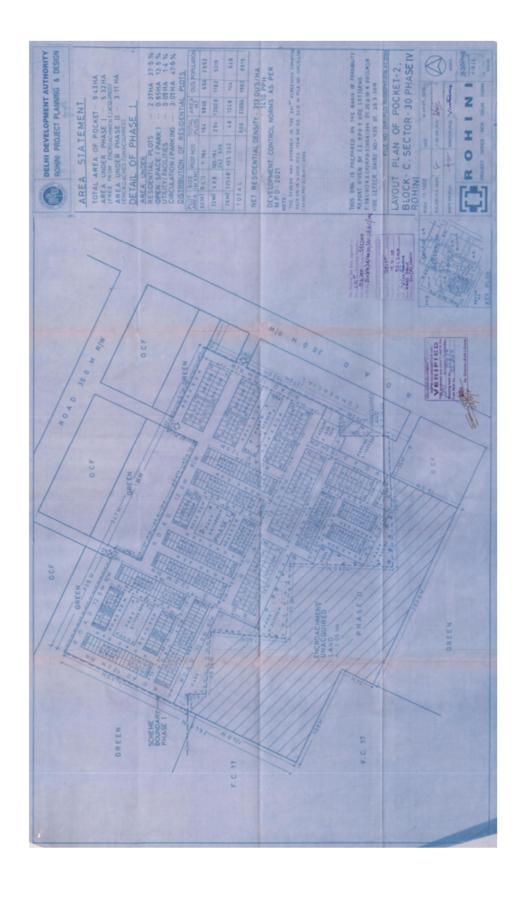

Total Area of Pocket - 9.43 Hact.

Area in Ph.I - 6.32 Hact. (Free from Encroachment/Acquired)

#### Area Under:

| 1. | Residential plot  | _ | 2.37 Hact. | ( 0 7 70 // |
|----|-------------------|---|------------|-------------|
| 2. | Open space(Park)  | - | 0.85 Hact. | (37.5%)     |
| 3. | Utility/Facility  | ~ | 0.09 Hact. | (13.5 %)    |
| 4. | Circulation (D-1: | _ | 3.01 Hact. | (47.6%)     |

# Distribution of Residential Plot of Ph.I

| Plot<br>area(Sqm.) | Size(Mtr.) | Plot Nos.              | Total Plot | (-4             | DU's  | Population |
|--------------------|------------|------------------------|------------|-----------------|-------|------------|
| 60                 | 5x12       | 1-164                  | 164        | <b>m.)</b> 9840 |       |            |
| 32                 | 4x8        | 165-194 394<br>243-606 |            |                 | 656 . | 2952       |
|                    |            |                        | 12608      | 1182            | 5319  |            |
| 26                 | 3.25x8     | 195-242                | 10         |                 |       |            |
| Total              | - 120110   | 193-242                | 48         | 1248            | 144   | 648        |
| Total              |            |                        | 606        | 23696           | 1982  | 8919       |

Internal Circulation has been provided with 12.0m and 9.0m wide roads respectively.

The development control norms will be as per Master Plan for Delhi-