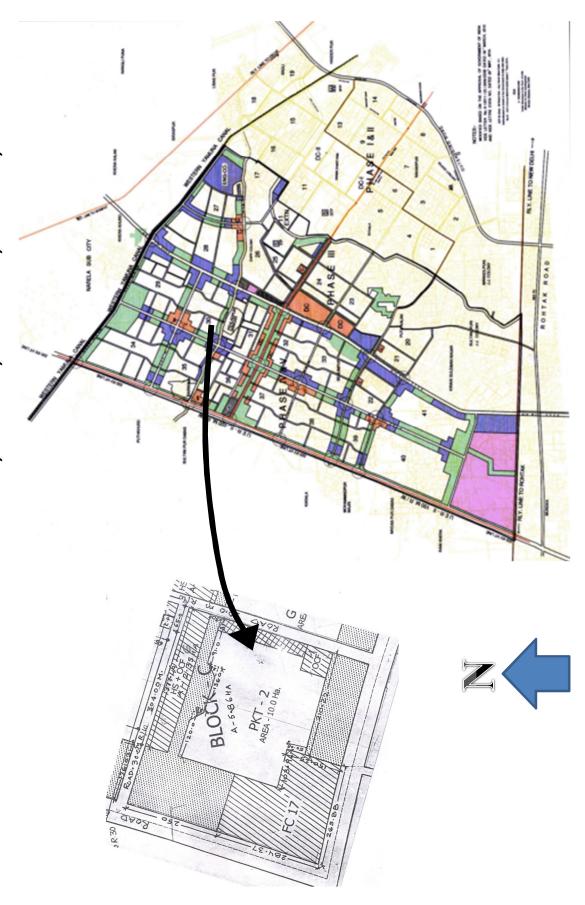

hac, (iv) Area under Open space (Park): 0.85 Hac, (v) Area under Utility/Facility: 0.09 hac, (vi)Area under Circulation/Parking: 3.01 hac, (vii) No of plots of 60sqm: 164nos, (viii) No of plots of 32sqm: 394 nos.(ix) No of plots of 26sqm: 48 nos.

Internal Circulation has been provided with 12.0m and 9.0m wide roads respectively. The development control norms will be as per Master Plan of Delhi-2010.

<u>Decision of Screening Committee:</u> The proposal ass reflected in the agenda was approved.

Follow Up Action: The approved layout plan will be forwarded to the Engineering Wing for demarcation and simultaneously copy of the layout plan will be forwarded to the Lands Disposal Wing for the disposal as per policy.

LOCATION OF RESIDENTIAL POCKET- 2, BLOCK - C, SECTOR- 30, PHASE- IV, ROHINI